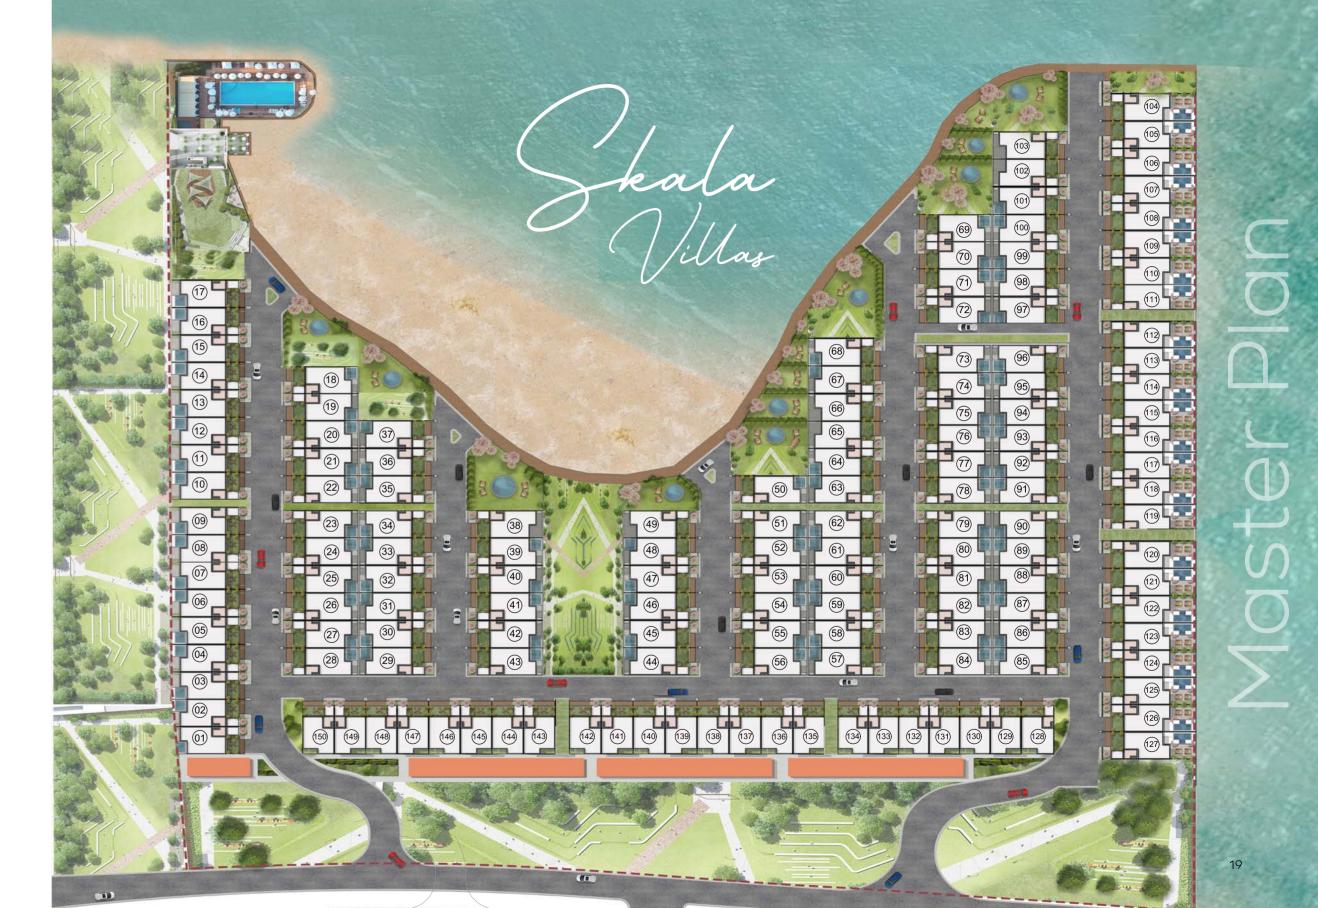

### GROUND FLOOR PLAN

Skala Villas

| LAND AREA | BUA-GSA  |
|-----------|----------|
| 140 sqm.  | 320 sqm. |

### PENTHOUSE

Skala Villas

| LAND AREA | BUA-GSA  |
|-----------|----------|
| 140 sqm.  | 320 sqm. |

### OUTDOOR AREA

www.arianerealestate.com

**Disclaimer:** All pictures, plans, layouts, information, data and details included in this brochure are indicative only and may change at any time up to the final 'as built' status in accordance with final designs of the project, regulatory approvals and planning permissions.