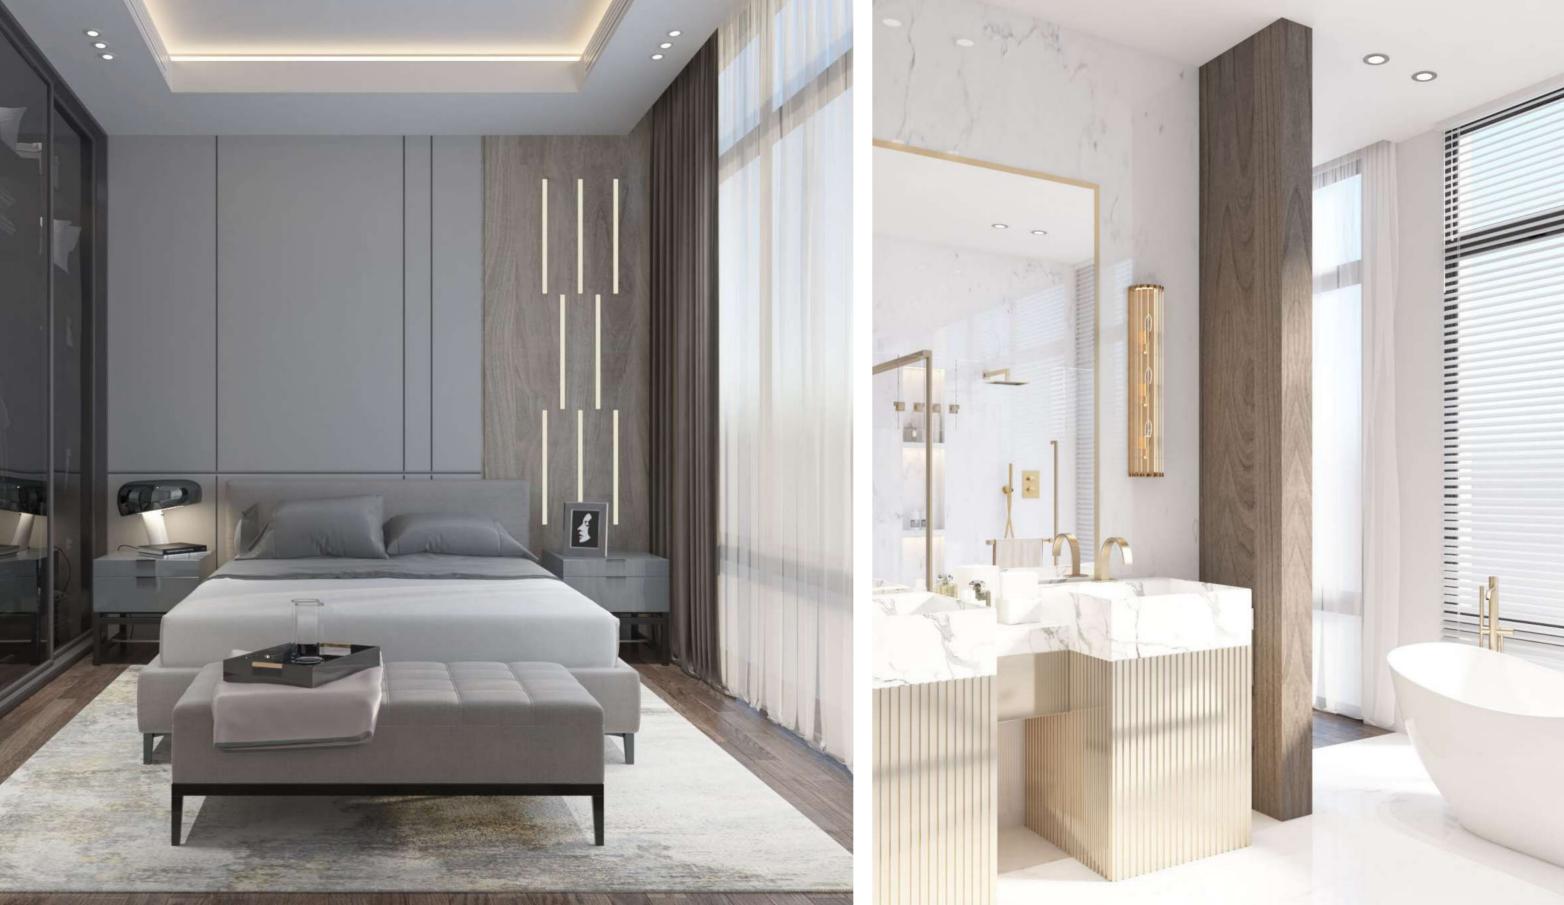

#### Villas Features

- 4 Bedrooms
- Balconies/ Terraces (As Per Plan)
- Central Air Conditioning
- Satellite Tv And Telephone Connection Points

### Living And Dining

- All Rooms Feature Panoramic Windows
- Ceramic Tiled Floors Throughout
- Painted Plastered Walls And Soffit

May

#### **Bathroom Features**

- Floor / Wall Ceramic Tiles
- Shower Over The Bath
- Standard Sanitary Ware
- Standard Sanitary Fittings And Accessories
- Mirror
- Threshold