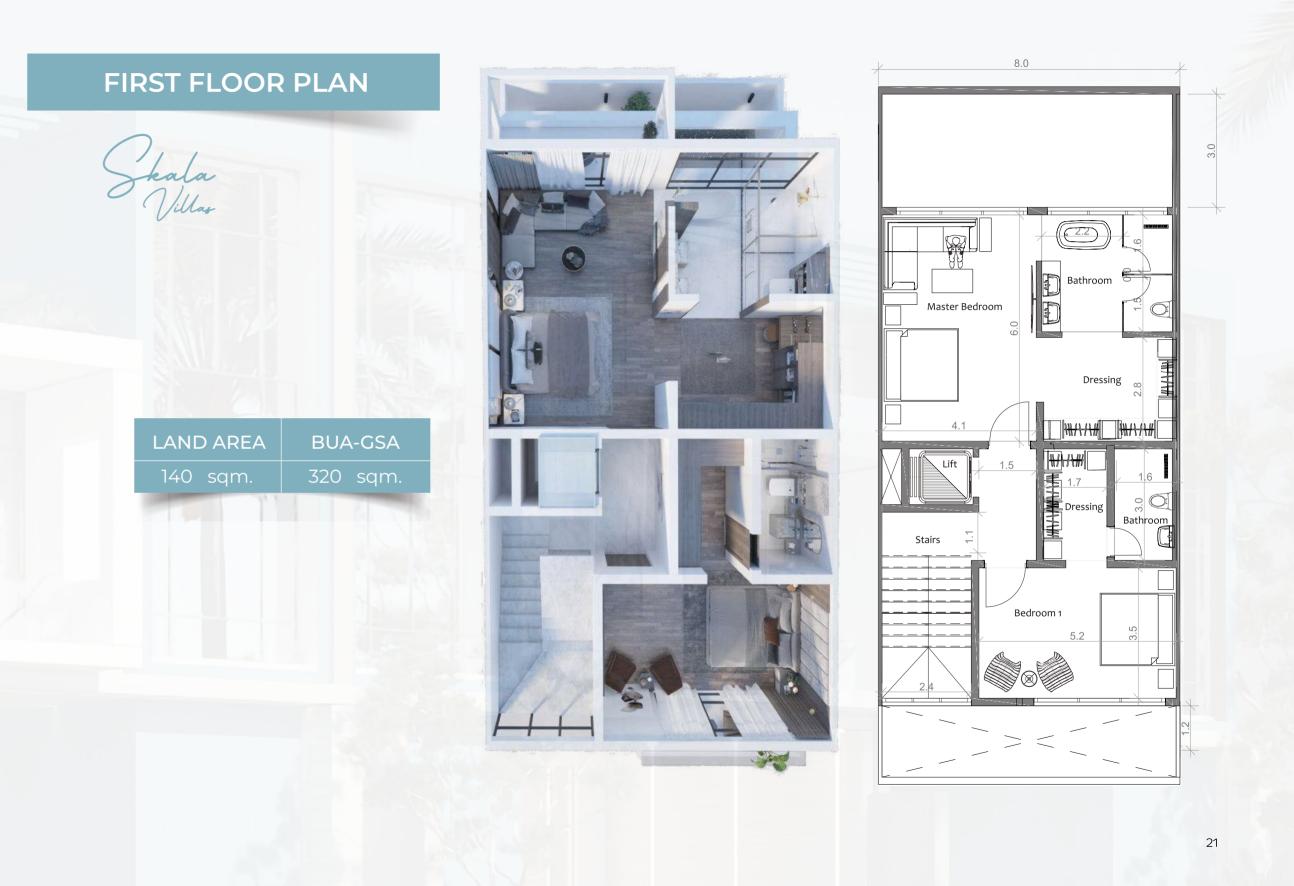

### PENTHOUSE

Skala Villas

| LAND AREA | BUA-GSA  |
|-----------|----------|
| 140 sqm.  | 320 sqm. |