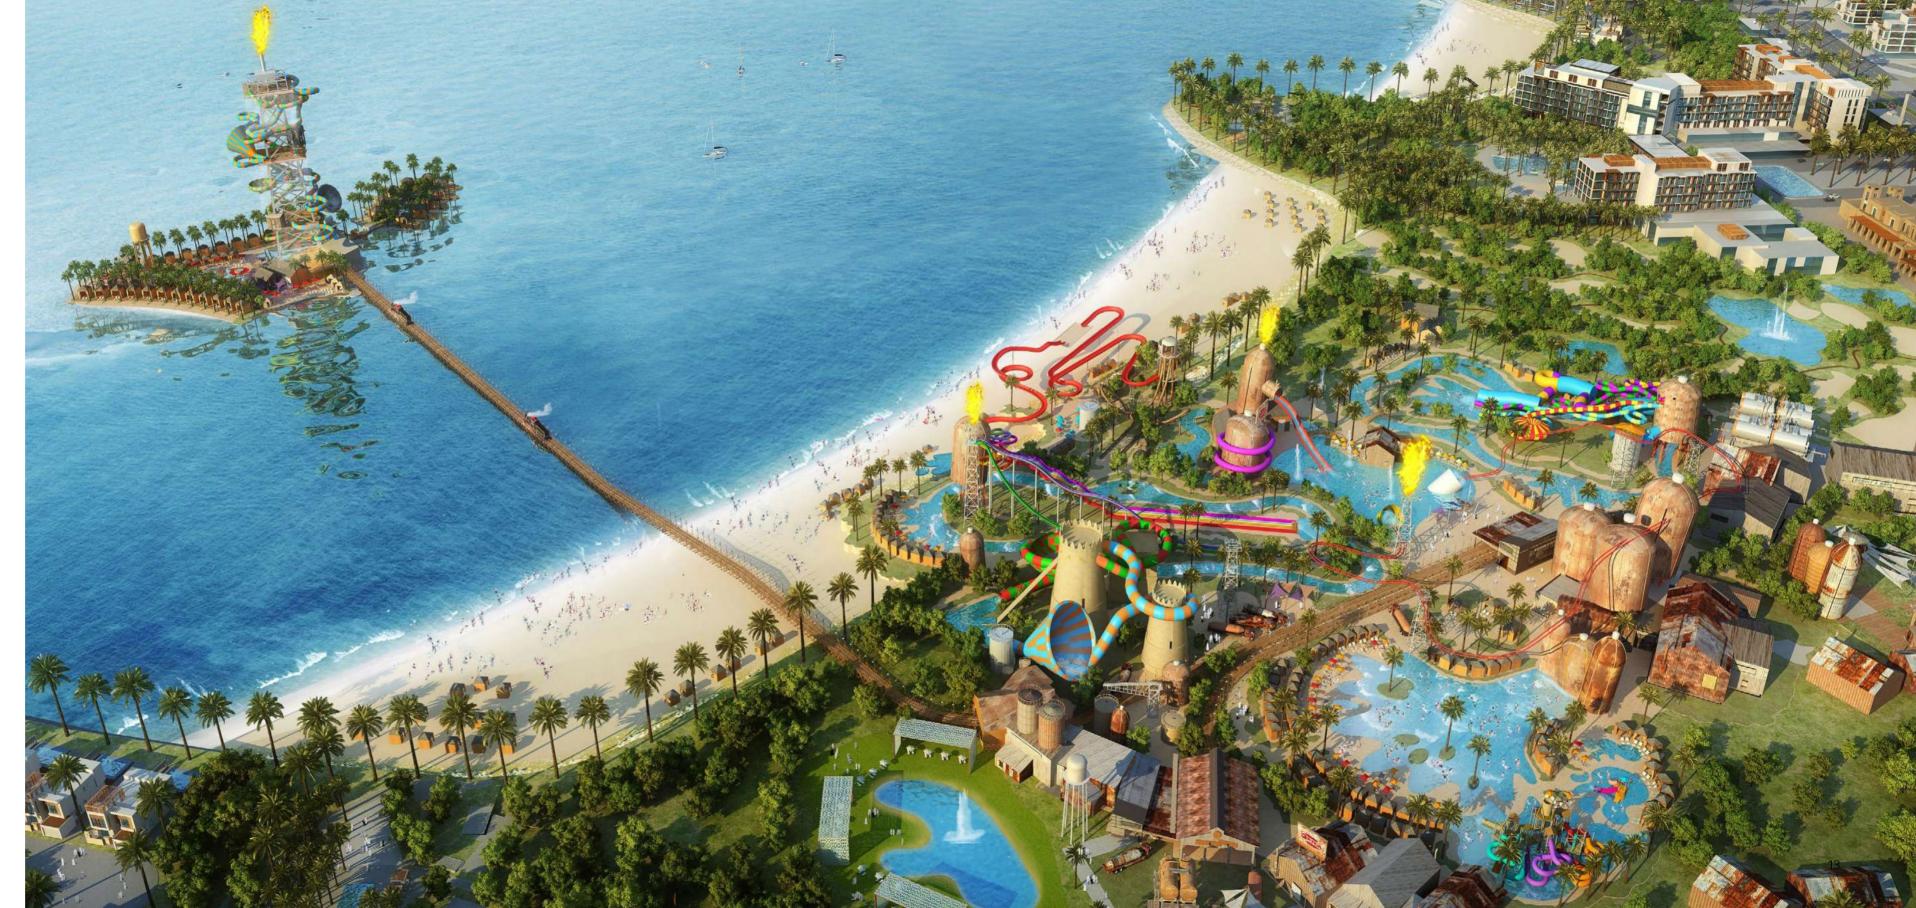

## ADVENTURE AT EVERY CORNER

At The Water Park Qetaifan, Beautiful Themed Areas Will Appeal To Every Age And Interest, It's Huge Area With 281648sqm, 36 Different Rides, And The Highest Water Slide In The World With 85m To Experience The Adrenaline Rush.