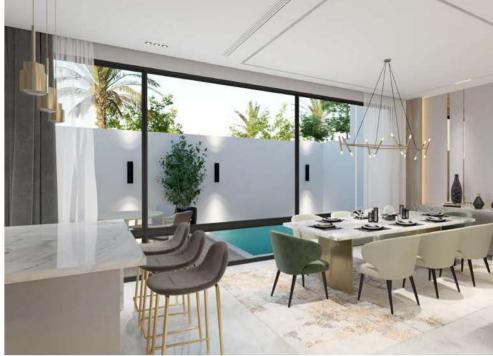

### Living And Dining

- All Rooms Feature Panoramic Windows
- Ceramic Tiled Floors Throughout
- Painted Plastered Walls And Soffit

May

#### Kitchen

- Fitted Kitchen With Cabinets, Stone Counter Tops, Refrigerator, Cooker, Kitchen Hood And Washing Machine With Drying Option
- Ceramic Tiled Floors
- Ceramic Tiles For Walls Between Floor And Wall Kitchen Units
- Emulsion Paints For Walls
- Laminated Kitchen Cabinets