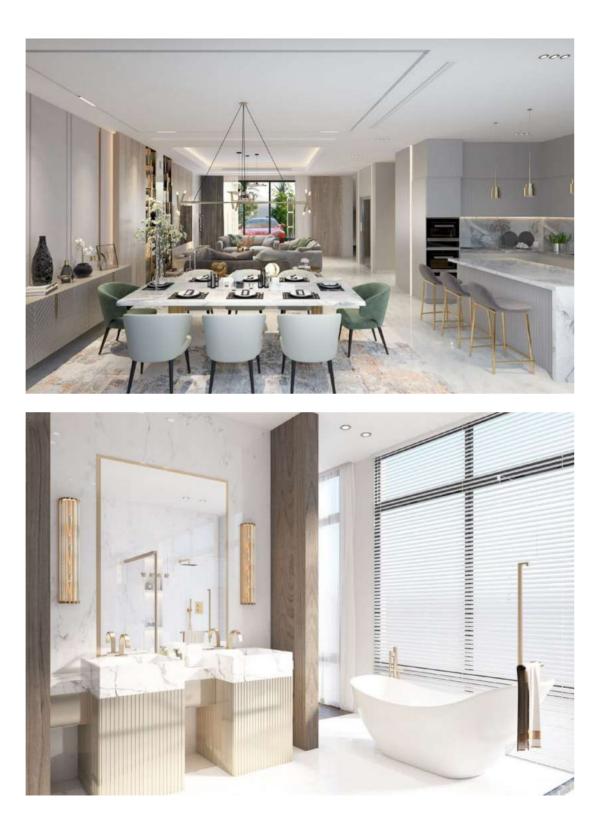

#### Kitchen

- Fitted Kitchen With Cabinets, Stone Counter Tops, Refrigerator, Cooker, Kitchen Hood And Washing Machine With Drying Option
- Ceramic Tiled Floors
- Ceramic Tiles For Walls Between Floor And Wall Kitchen Units
- Emulsion Paints For Walls
- Laminated Kitchen Cabinets

#### **Bathroom Features**

- Floor / Wall Ceramic Tiles
- Shower Over The Bath
- Standard Sanitary Ware
- Standard Sanitary Fittings And Accessories
- Mirror
- Threshold