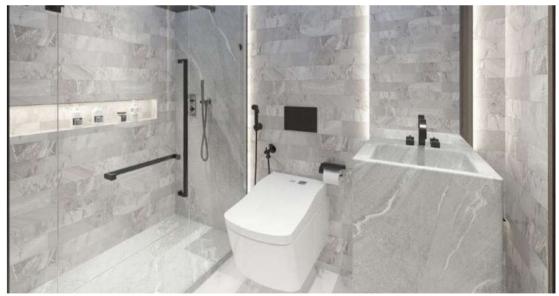

#### **Bathroom Features**

- Floor / Wall Ceramic Tiles
- Shower Over The Bath
- Standard Sanitary Ware
- Standard Sanitary Fittings And Accessories
- Mirror
- Threshold