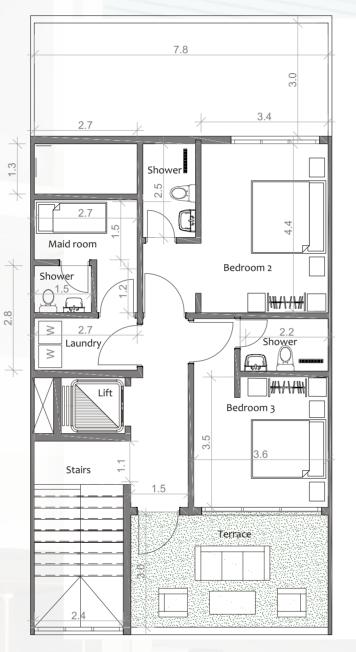

### PENTHOUSE

Skala Villas

| LAND AREA | BUA-GSA  |
|-----------|----------|
| 140 sqm.  | 320 sqm. |