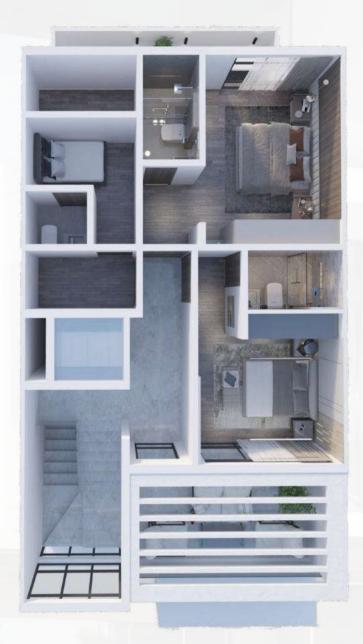

### PENTHOUSE

Skala Villas

| LAND AREA | BUA-GSA  |
|-----------|----------|
| 140 sqm.  | 320 sqm. |