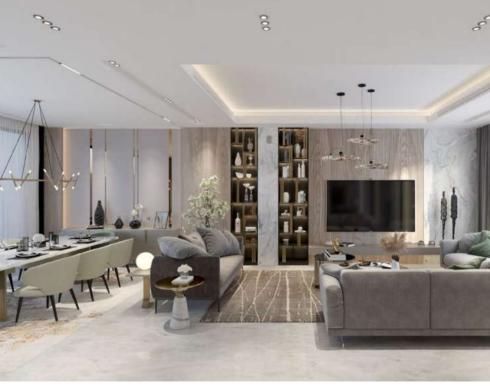

### Living And Dining

- All Rooms Feature Panoramic Windows
- Ceramic Tiled Floors Throughout
- Painted Plastered Walls And Soffit

May

#### Kitchen

- Fitted Kitchen With Cabinets, Stone Counter Tops, Refrigerator, Cooker, Kitchen Hood And Washing Machine With Drying Option
- Ceramic Tiled Floors
- Ceramic Tiles For Walls Between Floor And Wall Kitchen Units
- Emulsion Paints For Walls
- Laminated Kitchen Cabinets

#### **Bathroom Features**

- Floor / Wall Ceramic Tiles
- Shower Over The Bath
- Standard Sanitary Ware
- Standard Sanitary Fittings And Accessories
- Mirror
- Threshold