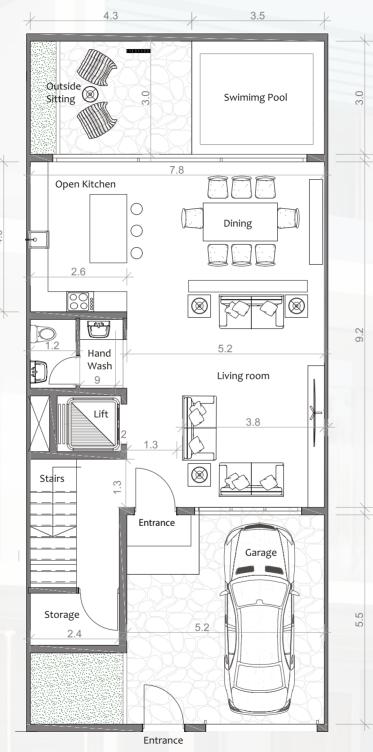

### GROUND FLOOR PLAN

Skala Villas

| LAND AREA | BUA-GSA  |
|-----------|----------|
| 140 sqm.  | 320 sqm. |